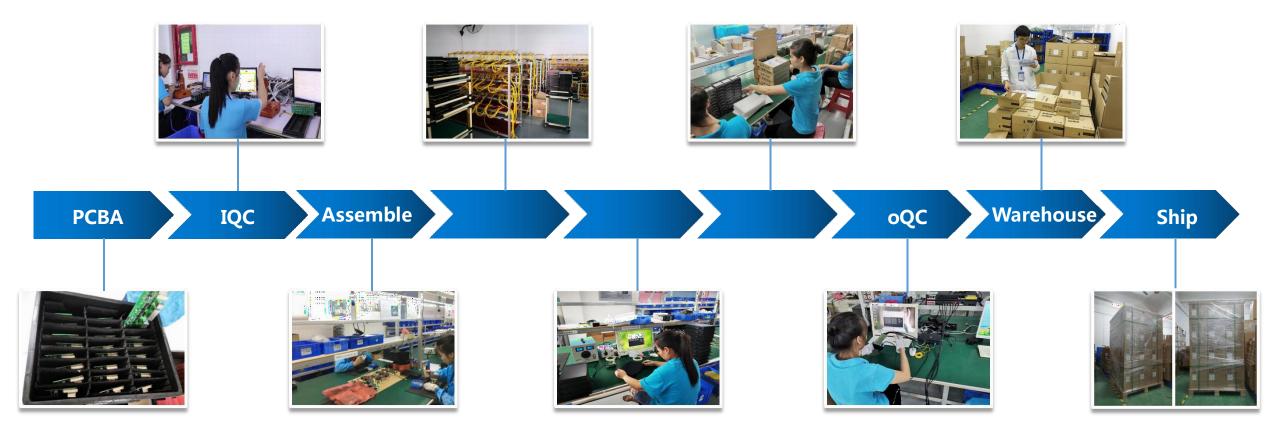

# Page 11 — Production Process(SFP Module)

### The production process of SFP

Materials into the factory to the product factory, throughout the entire manufacturing process, product quality has a reliable guarantee.