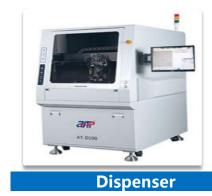

# Page 09 — SMT

NDT-3500 X-ray

ΥΑΜΑΗΑ Σ-G5S

JD ES-800

Sangsung SM481

**JD JET-800** 

Sangsung DECAN