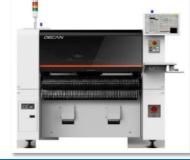

# Page 09 — SMT

NDT-3500 X-ray

ΥΑΜΑΗΑ Σ-G5S

JD ES-800

Sangsung SM481

**JD JET-800** 

Sangsung DECAN